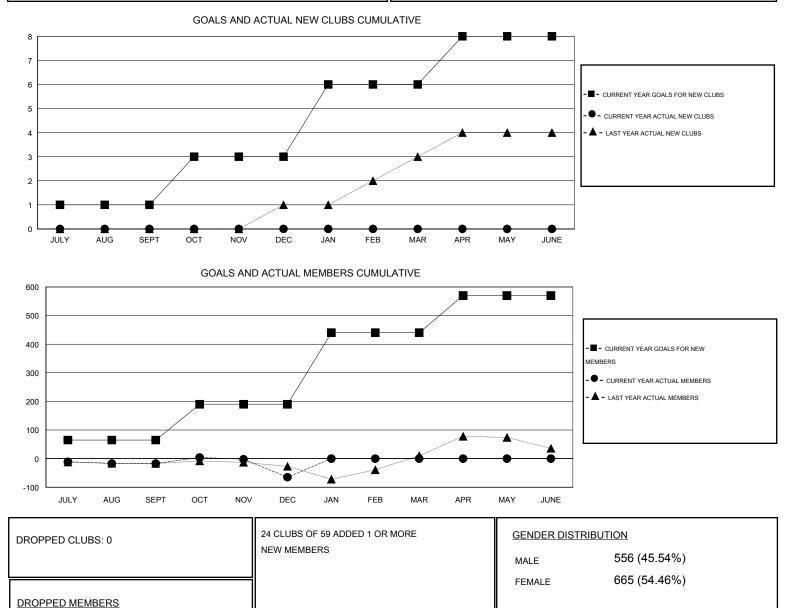

## GMT: Elisabeth Haderer

| LOCATION TURKEY |
|-----------------|
|-----------------|

 $\mathsf{GMT} \mathsf{\,CA} \ 4$ 

| Clubs                 |                  |           |                  |                  | Members               |                    |                                     |                    |                  |
|-----------------------|------------------|-----------|------------------|------------------|-----------------------|--------------------|-------------------------------------|--------------------|------------------|
| RESULTS FOR 2014-2015 |                  |           |                  |                  | RESULTS FOR 2014-2015 |                    |                                     |                    |                  |
| QUARTER               | NEW CLUB<br>GOAL | NEW CLUBS | DROPPED<br>CLUBS | NET<br>GAIN/LOSS | QUARTER               | NEW MEMBER<br>GOAL | CHARTER AND<br>NEW MEMBERS<br>ADDED | DROPPED<br>MEMBERS | NET<br>GAIN/LOSS |
| JULY/AUG/SEPT         | 1                | 0         | 0                | 0                | JULY/AUG/SEPT         | 65                 | 15                                  | 32                 | -17              |
| OCT/NOV/DEC           | 2                | 0         | 0                | 0                | OCT/NOV/DEC           | 125                | 31                                  | 79                 | -48              |
| JAN/FEB/MAR           | 3                | 0         | 0                | 0                | JAN/FEB/MAR           | 250                | 0                                   | 0                  | 0                |
| APR/MAY/JUNE          | 2                | 0         | 0                | 0                | APR/MAY/JUNE          | 130                | 0                                   | 0                  | 0                |